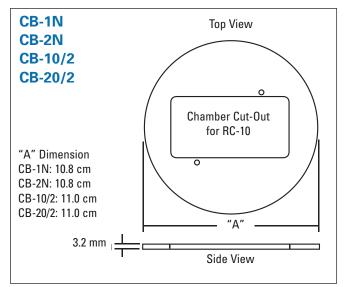

## Reserves Stage Adapters egacy design

RC Series stage adapter bases are made for a variety of microscopes. Standard models fit the most commonly used stage on the microscope model cited. However, microscopes are often fitted with optional or special purpose stages. Refer to the outline drawings to determine the correct adapter for your microscope. Modified or special size adapters can be ordered, call our technical support department for details. Material is polycarbonate.

| Order #     | Model    | Product                       |
|-------------|----------|-------------------------------|
| RC-10 Adapt | ters     |                               |
| W4 64-0311  | CB-1N    | Nikon for Diaphot/TE200/TE300 |
| W4 64-0312  | CB-10    | Olympus for IMT               |
| W4 64-0313  | CB-10/2  | Olympus for IMT-2/IX-50/IX-70 |
| RC-11/13/16 | Adapters |                               |
| W4 64-0314  | CB-2N    | Nikon for Diaphot/TE200/TE300 |
| W4 64-0315  | CB-20    | Olympus for IMT               |
| W4 64-0316  | CB-20/2  | Olympus for IMT-2/IX-50/IX-70 |
| W4 64-0317  | CB-2LZ   | Zeiss for Axiovert            |
|             |          |                               |