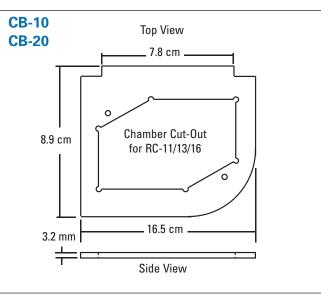

## Reserves Stage Adapters egacy design

RC Series stage adapter bases are made for a variety of microscopes. Standard models fit the most commonly used stage on the microscope model cited. However, microscopes are often fitted with optional or special purpose stages. Refer to the outline drawings to determine the correct adapter for your microscope. Modified or special size adapters can be ordered, call our technical support department for details. Material is polycarbonate.

| Order #     | Model    | Product                       |
|-------------|----------|-------------------------------|
| RC-10 Adapt | ters     |                               |
| W4 64-0311  | CB-1N    | Nikon for Diaphot/TE200/TE300 |
| W4 64-0312  | CB-10    | Olympus for IMT               |
| W4 64-0313  | CB-10/2  | Olympus for IMT-2/IX-50/IX-70 |
| RC-11/13/16 | Adapters |                               |
| W4 64-0314  | CB-2N    | Nikon for Diaphot/TE200/TE300 |
| W4 64-0315  | CB-20    | Olympus for IMT               |
| W4 64-0316  | CB-20/2  | Olympus for IMT-2/IX-50/IX-70 |
| W4 64-0317  | CB-2LZ   | Zeiss for Axiovert            |
|             |          |                               |