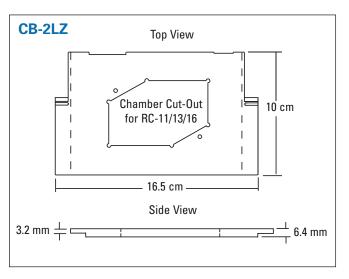

## Reserves Stage Adapters egacy design

RC Series stage adapter bases are made for a variety of microscopes. Standard models fit the most commonly used stage on the microscope model cited. However, microscopes are often fitted with optional or special purpose stages. Refer to the outline drawings to determine the correct adapter for your microscope. Modified or special size adapters can be ordered, call our technical support department for details. Material is polycarbonate.

| Order #     | Model    | Product                       |
|-------------|----------|-------------------------------|
| RC-10 Adapt | ters     |                               |
| W4 64-0311  | CB-1N    | Nikon for Diaphot/TE200/TE300 |
| W4 64-0312  | CB-10    | Olympus for IMT               |
| W4 64-0313  | CB-10/2  | Olympus for IMT-2/IX-50/IX-70 |
| RC-11/13/16 | Adapters |                               |
| W4 64-0314  | CB-2N    | Nikon for Diaphot/TE200/TE300 |
| W4 64-0315  | CB-20    | Olympus for IMT               |
| W4 64-0316  | CB-20/2  | Olympus for IMT-2/IX-50/IX-70 |
| W4 64-0317  | CB-2LZ   | Zeiss for Axiovert            |
|             |          |                               |