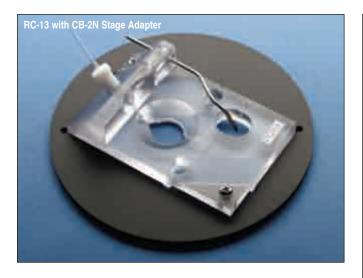

## Reserves Stage Adapters egacy design

RC Series stage adapter bases are made for a variety of microscopes. Standard models fit the most commonly used stage on the microscope model cited. However, microscopes are often fitted with optional or special purpose stages. Refer to the outline drawings to determine the correct adapter for your microscope. Modified or special size adapters can be ordered, call our technical support department for details. Material is polycarbonate.