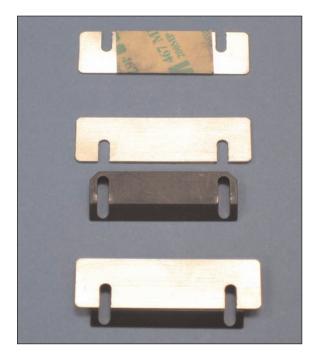

## Suction Tube Upgrade Kit

The STU-1 kit includes a mechanical clamp with two slits that hold on to small diameter tubing such as a suction tubes.

As shown in figure 1 each kit comes with a set of magnetic stainless steel mounting plates. The set can be attached to the platform clamps by using the double sided adhesive tabs.

Figure 2. Mounting Magnetic Plate using double sided adhesive tape