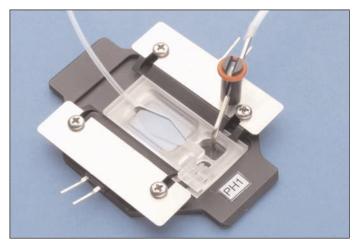

Figure 2 shows how to align the plate on platform clamp, be sure to clean the clamp before mounting magnetic plate.

Figure 3. MAG-7 Suction Tube Holder

Figure 4. STU-1 Mounted to a P-1 Platform

Figure 1. Magnetic Plates