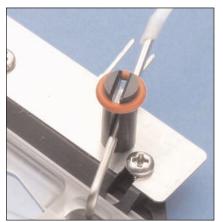

## Suction Tube Upgrade Kit

The STU-1 kit includes a mechanical clamp with two slits that hold on to small diameter tubing such as a suction tubes.

As shown in figure 1 each kit comes with a set of magnetic stainless steel mounting plates. The set can be attached to the platform clamps by using the double sided adhesive tabs.