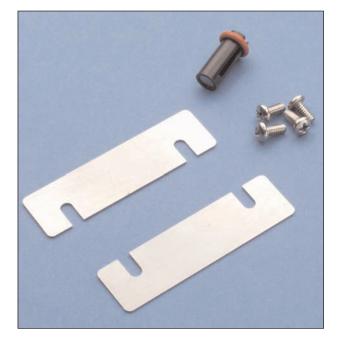

## Suction Tube Upgrade Kit

The STU-1 kit includes a mechanical clamp with two slits that hold on to small diameter tubing such as a suction tubes.

As shown in figure 1 each kit comes with a set of magnetic stainless steel mounting plates. The set can be attached to the platform clamps by using the double sided adhesive tabs.