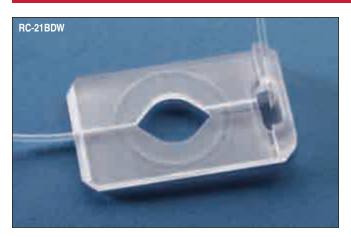

## RC-21BDW eries 20 chambers

**Open Diamond Bath** 

- Designed for physiological measurements on cell cultured coverslips
- Identical to the RC-21BRW except for a diamond shaped bath
- Uses a 25 mm round coverslip as the chamber floor
- Diamond shaped bath provides laminar solution flow
- Quiet operation
- Wicked solution removal from bath
- Can be used with upright or inverted microscopes

The low profile design of the RC-21BDW permits good electrode access to the chamber bath. Constant solution level and quiet operation are assured with the use of a wick between the chamber bath and suction well. With laminar flow, the sample is minimally distorted during perfusion. Bath volume is 143 µl for each mm of solution height.