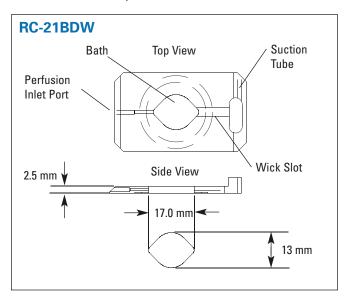

The low profile design of the RC-21BDW permits good electrode access to the chamber bath. Constant solution level and quiet operation are assured with the use of a wick between the chamber bath and suction well. With laminar flow, the sample is minimally distorted during perfusion. Bath volume is 143 µl for each mm of solution height.

## **Specifications**

| Material                    | Polycarbonate           |
|-----------------------------|-------------------------|
| Bath dimensions (L x W x H) | 17 x 13 x 2.5 mm        |
| Volume, by depth            | 143 µl/mm               |
| Bottom coverglass           | 25 mm round             |
| Input tubing (ID x OD)      | 1.14 x 1.57 mm (PE-160) |
| Output tubing (ID x OD)     | 1.14 x 1.57 mm (PE-160) |
|                             |                         |