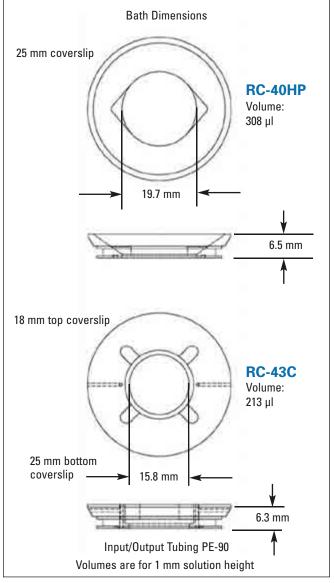

The RC-40HP uses a 25 mm coverslip to form the chamber bottom. The 6.5 mm tapered interior sides provide clearance for pipettes, injectors, etc. and allow for a greater bath depth than the 40LP Series.

The RC-40HP Chamber is supplied with one package of 25 mm diameter #1.5 coverslips.

The RC-43C is the closed bath member of the Series 40 family. The closed bath design promotes an even solution exchange and eliminates changes in focus due to alterations in bath height. Studies involving physiological bicarbonate buffers can be performed with no gas loss at the chamber interface.

Fluid is delivered to a 20 gauge stainless steel perfusion inlet port and removed from the chamber by means of a similar outlet port. The top coverslip is held in place with a retainer. A thin coating of silicone grease forms the seal between chamber and coverglass. The distance between top and bottom coverslips is 1 mm.

The RC-43C Chamber is supplied with one package each of #1.5 coverslips (25 and 18 mm round, respectively) and spare 0-rings. Additionally, the RC-43C is supplied with 10 feet of PE-160 and PE-90 polyethylene tubing. Slice anchors available for RC-40, see page 71.