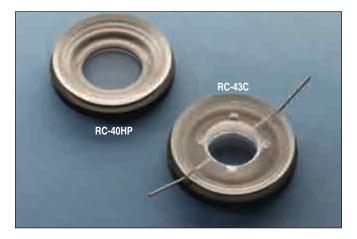

## Closed bath chamber for round coverslips

- O-ring seals permit quick exchange of coverslips
- Anodized aluminum base ensures good heat transfer
- · Open and closed bath designs
- Use standard #1 or #1.5 thickness coverslips
- Ideal for rapid screening assays

The RC-40HP uses a 25 mm coverslip to form the chamber bottom. The 6.5 mm tapered interior sides provide clearance for pipettes, injectors, etc. and allow for a greater bath depth than the 40LP Series.

The RC-40HP Chamber is supplied with one package of 25 mm diameter #1.5 coverslips.

The RC-43C is the closed bath member of the Series 40 family. The closed bath design promotes an even solution exchange and eliminates changes in focus due to alterations in bath height. Studies involving physiological bicarbonate buffers can be performed with no gas loss at the chamber interface.