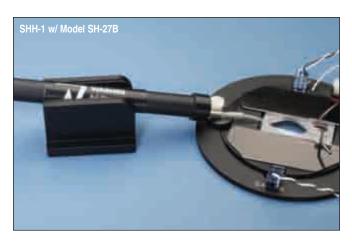

SHH-1, SHH-2, SHH-3 and SHH-4 Holders for In-line Solution Heaters

An ideal tool for holding Warner In-line Solution Heaters close to the chamber. Machined from a solid Delrin block, these sturdy holders can be secured to your microscope stage using gaffer or duct tape.

- The SHH-1 works with both our SH-27B and SF-28 Solution Heaters.
- The SHH-2 mounts our SC-20 In-line Solution Heater/Cooler.
- The SHH-3 is used for the SHM-6, SHM-8, and SHM-828 Multiline In-line Heaters.
- The SHH-4 works with our FR-50 and FR-55S flow valves.