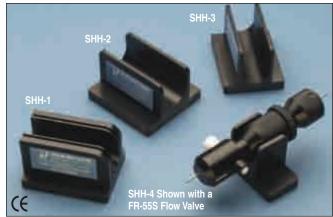

SHH-1, SHH-2, SHH-3 and SHH-4 Holders for In-line Solution Heaters

An ideal tool for holding Warner In-line Solution Heaters close to the chamber. Machined from a solid Delrin block, these sturdy holders can be secured to your microscope stage using gaffer or duct tape.

- The SHH-1 works with both our SH-27B and SF-28 Solution Heaters.
- The SHH-2 mounts our SC-20 In-line Solution Heater/Cooler.
- The SHH-3 is used for the SHM-6, SHM-8, and SHM-828 Multiline In-line Heaters.
- The SHH-4 works with our FR-50 and FR-55S flow valves.

| Order#     | Model | Product                                                     |
|------------|-------|-------------------------------------------------------------|
| W4 64-1555 | SHH-1 | Holder for Solution Heaters<br>Models SH-27B & SF-28        |
| W4 64-1556 | SHH-2 | Holder for Solution Heaters<br>Model SC-20                  |
| W4 64-1557 | SHH-3 | Holder for Solution Heaters<br>Models SHM-6, SHM-8, SHM-828 |
| W4 64-1558 | SHH-4 | Holder for Flow Valves<br>Models FR-50 and FR-55S           |